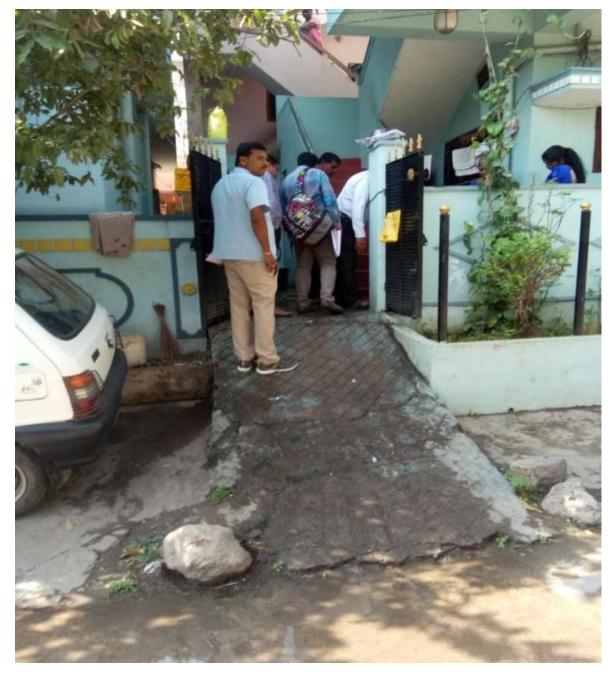

# DEMOGRPAHY, SAMPLE STUDY DETAILS AND ACCOMPAINED TEAM

| Team                                     | Designation                |  |
|------------------------------------------|----------------------------|--|
| Sri. Krishna                             | DGM SD-II                  |  |
| Sri .Sathyanaryana                       | Manager                    |  |
| Sri. S.Nagabrahma Chary                  | SEED NGO -CEO              |  |
| Sri. Ravikumar                           | NGO Activist -1 (SEED NGO) |  |
| K. Swathi                                | NGO Activist -2 (SEED NGO) |  |
| Line men , other volunteers from HMWS&SB |                            |  |

#### **IMPACT OF THE TRANSACK WALK**

- Introduced nearly 20 families from 28
- Under stood about disconnecting the motor with water connection
- Observed water leakages from house holds and streets
- Learned about four indicated symbols
- Created awareness on meter set up