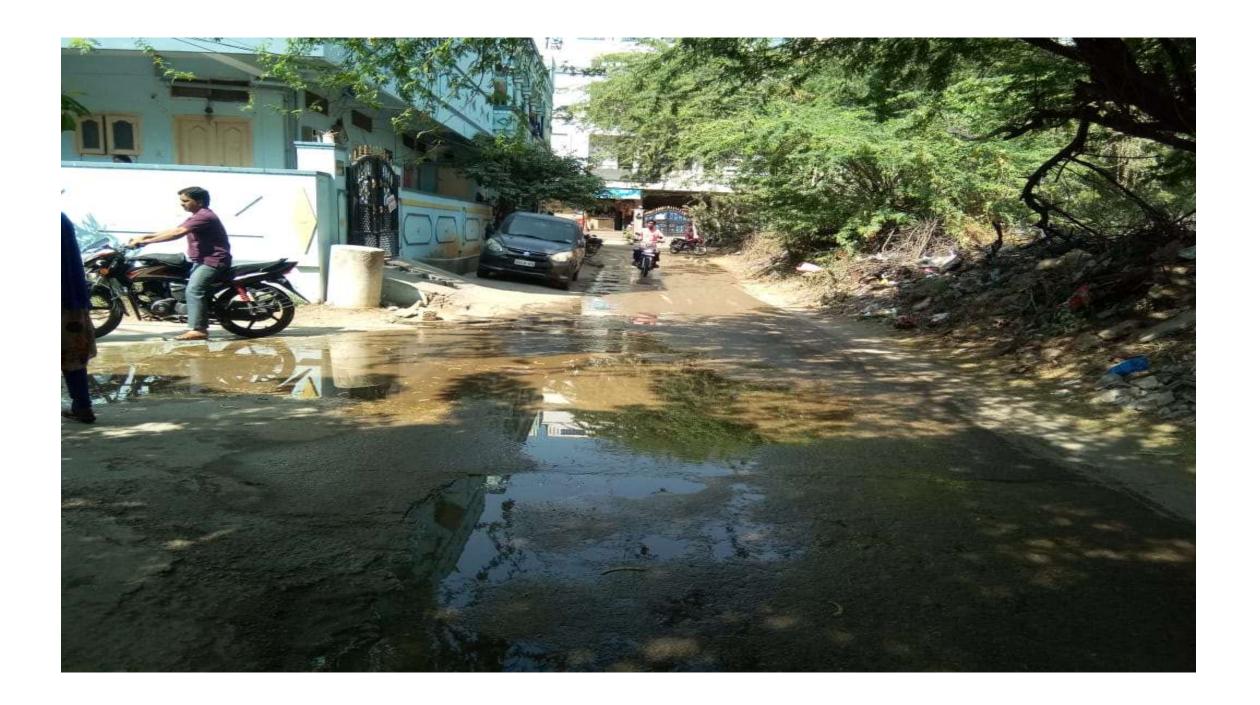

#### **LEAKAGES ON HUNMAN SAINAGAR LANE-I**

#### **IMPACT OF THE TRANSACK WALK**

- Introduced nearly 20 families from 28
- Under stood about disconnecting the motor with water connection
- Observed water leakages from house holds and streets
- Learned about four indicated symbols
- Created awareness on meter set up