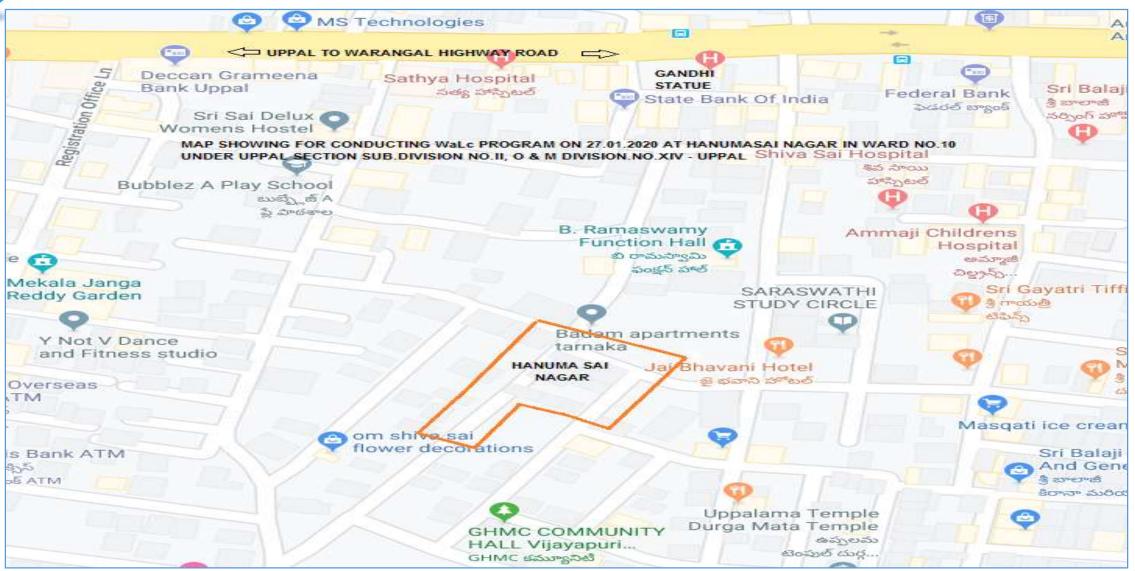

#### MAP SHOWING LOCATION: HUNMANSAINAAR WARD -10

### Transact walk Map(Rough Sketch)