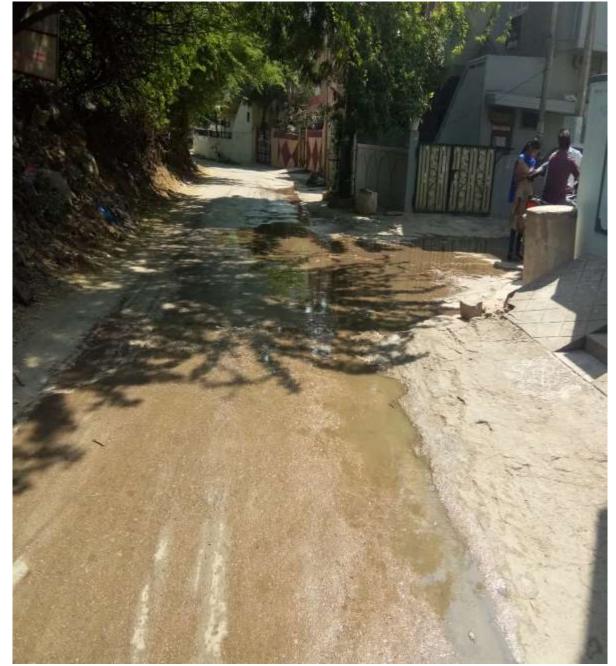

#### **LEAKAGES ON HUNMAN SAINAGAR LANE-I**

#### **IMPACT OF THE TRANSACK WALK**

- Introduced nearly 20 families from 28
- Under stood about disconnecting the motor with water connection
- Observed water leakages from house holds and streets
- Learned about four indicated symbols
- Created awareness on meter set up