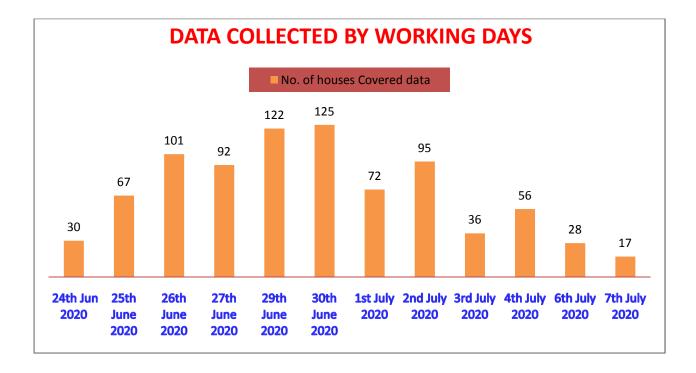

| Working days               | No. of houses Covered data | Remarks                                  |
|----------------------------|----------------------------|------------------------------------------|
| 24 <sup>th</sup> Jun 2020  | 30                         | Covered low-due to initial arrangements. |
| 25 <sup>th</sup> June 2020 | 67                         | Moderate                                 |
| 26 <sup>th</sup> June 2020 | 101                        | High                                     |
| 27 <sup>th</sup> June 2020 | 92                         | High                                     |
| 29 <sup>th</sup> June 2020 | 122                        | High                                     |
| 30 <sup>th</sup> June 2020 | 125                        | High                                     |
| 1 <sup>st</sup> July 2020  | 72                         | Moderate                                 |
| 2 <sup>nd</sup> July 2020  | 95                         | High                                     |
| 3 <sup>rd</sup> July 2020  | 36                         | Low(Due to repeated data)                |
| 4 <sup>th</sup> July 2020  | 56                         | Low(far away from house to house)        |
| 6 <sup>th</sup> July 2020  | 28                         | Low(far away from house to house)        |
| 7 <sup>th</sup> July 2020  | 17                         | Low(far away from house to house)        |
| Total                      | 841                        |                                          |

## Statement showing daily wise data collected by the team

**Data analysis:** Total Number of provisional CANs (792), the same has been received from secondary source in which repeated CANs are 80 as against 792, as per the available data 712, the data collected by filed investigators at primary sources is 841 for 12 days in Adibatla ,Mariyapur , Mammarajuguda and Indhiramma colony locations and consisting different labeling at primary sources in different locations in which it was observed that the houses with generated new CANs are 99 and in addition to that 20 houses do not have the house numbers. The additional data collected by field investigators is 129 it is approximately 15%.