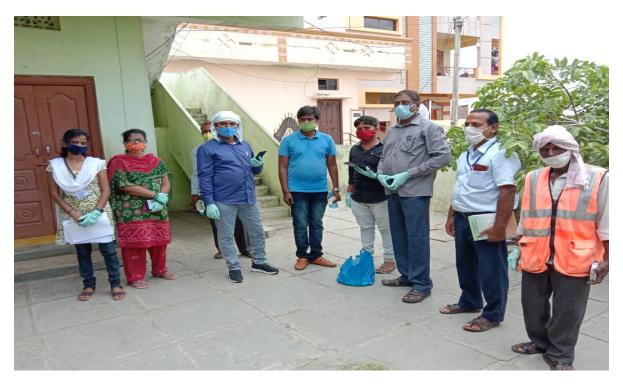

the households in regular supply of water by completion of the survey. After that the local councilor participated in marking the identification number which can be allotted to the house.

Survey inauguration by Local ward Councilor along with GM Sri Sridhar & Marking the house ID

**Data collection:** We worked house to house according to the questionnaire in the app with the team of field investigators along with officers and ward water line men. During this survey the team involved in activities like measuring the house for getting plot and plinth area ,conforming the availability of septic tank in each house, status of water connection, status of building whether it is under commercial or domestic , status of house whether it is under M1,M2 and M3 category, status of bulk connection and geotagging of the house and checking status of the rain water harvest structure, silt chamber in every house. After that field investigators clicked two images of each house in the provided tab. During the data collection we faced challenge as follows.