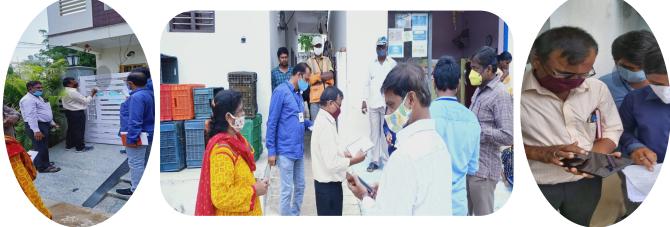

**Data collection:** We worked house to house according to the questionnaire in the app with the team of field investigators along with officers and ward water line men. During this survey the team involved in activities like measuring the house for getting plot and plinth area ,conforming the availability of septic tank in each house, status of water connection, status of building whether it is under commercial or domestic , status of house whether it is under M1,M2 and M3 category, status of bulk connection and geotagging of the house and checking status of the rain water harvest structure, silt chamber in every house. After that field investigators clicked two images of each house in the provided tab. During the data collection we faced challenge as follows.

#### Faced challenges

- ✓ Some of households refuse to comply and oppose with filed investigators in collecting data which is, taking measurements, verifying water connections and other data.
- ✓ Some of them argue with filed investigators about in receipt of insufficient water during supply time.
- Inconvenience created by door locked houses in the field which resulted delay in getting the plot measurements and other verifying data.
- ✓ At the time of collecting data we faced problems with absence and migrated householders and it caused zero contacts with the house holders this lead the field investigator face challenge to get the mobile numbers in time. At the same time tenants were irresponsive with the survey team.
- ✓ Faced problems with poor mobile network in the peak time and some errors in mobile applications.