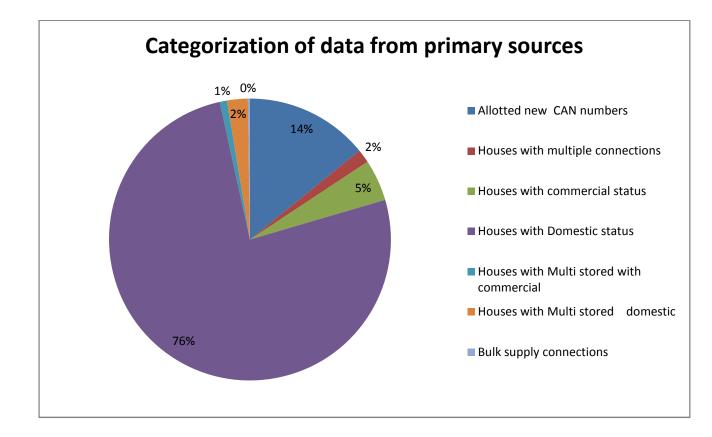

| Location | Total data<br>collected | Allotted new CAN<br>numbers | Houses with<br>multiple<br>connections | Houses with<br>commercial status | Houses with<br>Domestic status | Houses with Multi<br>stored with<br>commercial | Houses with Multi<br>stored domestic | Bulk supply<br>connections |
|----------|-------------------------|-----------------------------|----------------------------------------|----------------------------------|--------------------------------|------------------------------------------------|--------------------------------------|----------------------------|
| 1        | 712                     | 24                          | 11                                     | 12                               | 496                            | 03                                             | 12                                   | 01                         |
| 2        | 39                      | 01                          | 0                                      | 0                                | 41                             | 0                                              | 08                                   | 0                          |
| 3        | 49                      | 54                          | 02                                     | 28                               | 51                             | 04                                             | 0                                    | 0                          |
| 4        | 40                      | 40                          | 0                                      | 0                                | 52                             | 0                                              | 0                                    | 0                          |
| 5        | 01                      | 0                           | 0                                      | 0                                | 0                              | 0                                              | 0                                    | 01                         |
|          | 841                     | 119                         | 13                                     | 40                               | 640                            | 7                                              | 20                                   | 2                          |
|          | %                       | 14                          | 1.55                                   | 4.76                             | 76                             | 0.83                                           | 2.38                                 | 0.24                       |

## d. Categorization of data from primary sources