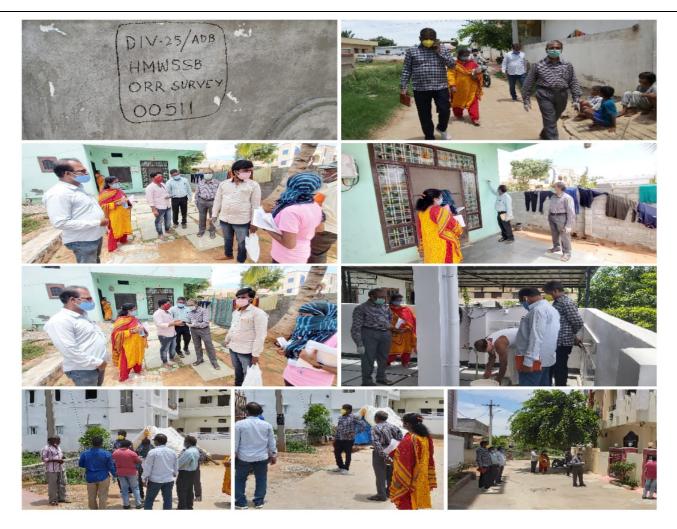

#### Identification numbers allotted to the houses holds

As per the secondary data, created and allocated the identity numbers to each household for encouraging, inviting and including them into new entity by survey and to build confidence on survey importance and how can it help to reach the survey in transparent mode, at the same time it indicates new sign to the house hold to change their behavior in positive way. In this context with the consultation of General Manager allotted ID number to the households on the bases of formulated items like, to cover the location& division, title of the survey, initiating department and number to be cover from starting to ending in overall division-25.

## **PHOTO GALLERY**

|                                            |                                                                         | CGM Sir interacting with all<br>about survey progress                                                     |
|--------------------------------------------|-------------------------------------------------------------------------|-----------------------------------------------------------------------------------------------------------|
|                                            |                                                                         | CGM Sir operating TAB with<br>filling data along with field<br>investigators                              |
| DWI2S IADB<br>HMWSSB<br>ORRSUBIEV<br>ODDO3 | DIVAZS/ADA<br>MARA<br>MARA<br>MARA<br>MARA<br>MARA<br>MARA<br>MARA<br>M | During the survey, allotted<br>identity number to the house<br>hold and pasted the valued<br>WaLC sticker |