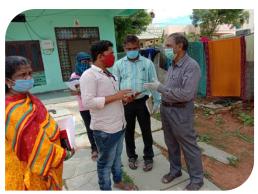

**Inauguration:** We informed all local CBOs and invited Smt Kalamma / Jangaiah ward councilor of Adhibatla Municipality and Sri Sridhar General Manager of HMWS&SB for inauguration of the program and launched developed software app accompanied with Rekha DGM and Sri Chander manager of HMWS&B and other households at ward level and water men of Adibatla. In this context the General Manger initiated to explained the things in brief about the survey and how it can help

the households in regular supply of water by completion of the survey. After that the local councilor participated in marking the identification number which can be allotted to the house.

Survey inauguration by Local ward Councilor along with GM Sri Sridhar & Marking the house ID