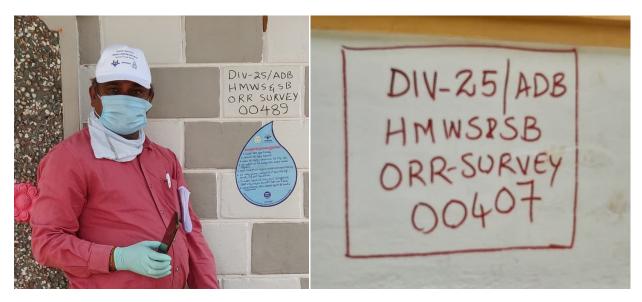

#### Identification numbers allotted to the houses holds

As per the secondary data, created and allocated the identity numbers to each household for encouraging, inviting and including them into new entity by survey and to build confidence on survey importance and how can it help to reach the survey in transparent mode, at the same time it indicates new sign to the house hold to change their behavior in positive way. In this context with the consultation of General Manager allotted ID number to the households on the bases of formulated items like, to cover the location& division, title of the survey, initiating department and number to be cover from starting to ending in overall division-25.