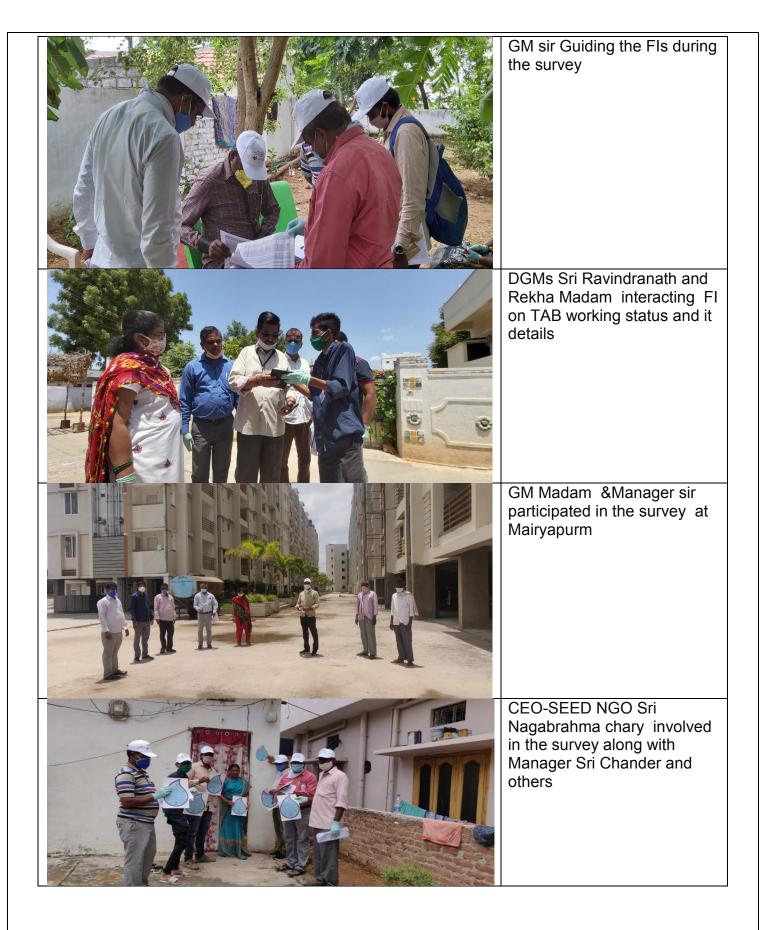

Field visits made by Concerned CGM Sri Swamy and Sri Manohara Chary (OSD)

Sri Sridhar GM and Smt Rekha Madam & G.Sambaiah sir DGMs are interacting and guide the field investigators